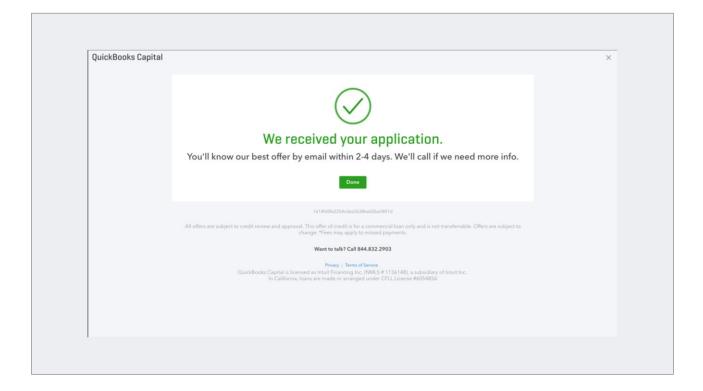

alk? Call 844.832.2903 M.F, 8:00 AM to 7:00 PM, ET                                                       |  |



| By submitting my application, I certify that the bank<br>authorize Intuit to use my data to underwrite my bu<br>Married California residents may apply for separate | iness.                                                    |
|---------------------------------------------------------------------------------------------------------------------------------------------------------------------|-----------------------------------------------------------|
| Back Submit & W                                                                                                                                                     | nt to taik? Call 844.832.2903 M-F, 8:00 AM to 7:00 PM, ET |









The start of the approval and acceptance process.



| Image: Speciev Gammer       Almost there! Borrow up to \$35,000 for 6 months         Image: Speciev Gammer       South         Image: Speciev Gammer       Mount         Image: Speciev Gammer       Speciev Gammer         Image: Speciev Gammer<