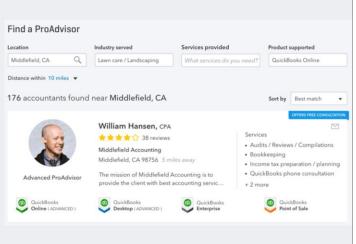

iew PDP                                              | Done                 |

To show 'estimate summary' to your clients on the email invoice or the web invoice please customize the footer of your invoice by enabling the 'estimate summary' in the footer section of invoice customization screen.





info



#### Presenter

# Leah Wetzel

Product Manager

#### About Leah

- QuickBooks Online Accountant
- Passionate about connecting Small Businesses with their most trusted advisors!
- 1 year at Intuit
- Mountain View, CA





#### **Matching for Tax**

Visitors seeking tax help on the current Find-a-ProAdvisor experience feel like Find-a-ProAdvisor is not "meant for me"

#### Enhancements include:

- Prominent Display of Tax Related Credentials
- Free Consultation
- New "Services Provided"



Visitors seeking tax help on the current Find-a-ProAdvisor experience feel like Find-a-ProAdvisor is not "meant for me". Enhancements are being made to allow you to better highlight your expertise as it relates to tax and encourage engagement from visitors seeking tax help.

Enhancements include updates to the Find-a-ProAdvisor search experience, including a seasonal quick link which will perform a quick and easy tax-search and tweaks to the current "Send Message" text to reflect tax-related inquiries.

Additional enhancements include both changes to the Find-a-ProAdvisor Search Experience and the ProAdvisor Profile, including:

- Prominent Display of Tax Related Credentials (CPA, EA
  - Remove Credentials from the "Name" field
  - Ensure your Credentials are up to date
  - Free Consulta