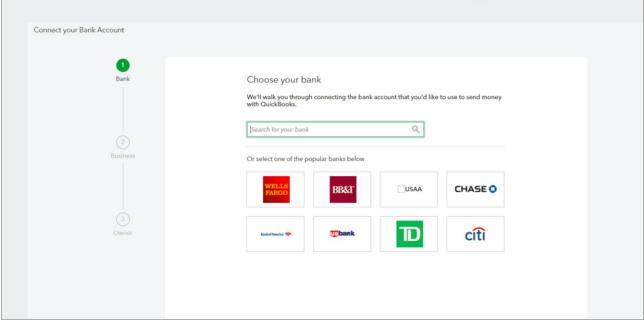

# QBOA – Updates New Client - Without QBO

Quickly add a New Client without QBO.

| Accountant           | Go to client's Quic             | :kBooks ▼                |                                                  |                         | Search                          | ৎ 🕂           | - 🕸 💿 두 (           |
|----------------------|---------------------------------|--------------------------|--------------------------------------------------|-------------------------|---------------------------------|---------------|---------------------|
| YOUR PRACTICE        | Numerus                         | Accounting               |                                                  |                         |                                 |               | Add client          |
| Clients              | _                               |                          |                                                  |                         |                                 |               |                     |
| Team                 | Find a client                   | Q All clients (21)       | •                                                |                         |                                 |               |                     |
| ProAdvisor           | CLIENTS                         | BOO                      | KKEEPING                                         | PAY                     | ROLL                            |               | ТАХ                 |
| Work NEW             | Name                            | Status 🔻                 | For Review                                       | Status                  | Items Due                       | Trial Balance | Tax Return          |
| Apps NEW             | Bella Donna B<br>(408) 654-7652 | Closed     07/31/2016    | 1 change to reconciled                           | Pay date<br>12/09/2016  |                                 |               | 2016: 1120 Waiti    |
| YOUR BOOKS           | 📰 Carlo's Cupcakes              | Ф                        |                                                  |                         |                                 |               |                     |
| Dashboard            | Chicago Movin<br>(312) 556-1293 | Closed<br>06/13/2017     | 4 changes to closed bo<br>87 unaccepted transact | Pay date     12/08/2017 | 10 taxes<br>earliest 11/15/2016 |               | 2016: 2 tax returns |
| Banking              | Derek Duncan                    | Ф                        |                                                  |                         |                                 |               |                     |
| Sales                |                                 | ¥                        |                                                  |                         |                                 |               |                     |
| Expenses             | Duque de Caxias                 | <b>(b)</b>               |                                                  |                         |                                 |               |                     |
| Projects             | Fremont Tofu<br>(510) 465-2388  | (D) Closed<br>03/31/2016 | 51 changes to closed b<br>88 unaccepted transact | <b>(b</b> )             |                                 |               |                     |
| Employees<br>Reports | Goncalense                      | Ф                        |                                                  |                         |                                 |               |                     |
| Taxes                | Itaborai                        | Ф                        |                                                  |                         |                                 |               |                     |
| Accounting           | Kathryn's hobb                  | •                        |                                                  |                         |                                 |               |                     |

| Add client |                                                                   | ×                                                                                      |
|------------|-------------------------------------------------------------------|----------------------------------------------------------------------------------------|
|            |                                                                   |                                                                                        |
|            |                                                                   |                                                                                        |
|            | Client contact information                                        |                                                                                        |
|            | Business Individual                                               |                                                                                        |
|            | Business name *                                                   | Email *                                                                                |
|            | Rockcastle Construction                                           | jennifer@rockcastleconstruction.com                                                    |
|            | Display name as                                                   | Mobile                                                                                 |
|            | Rockcastle Construction                                           |                                                                                        |
|            | + Add more info                                                   |                                                                                        |
|            | O i I D I I I I I I I I I I I I I I I I I                         |                                                                                        |
|            | QuickBooks subscription                                           | Compare 🖉                                                                              |
|            | Wholesale discount (firm is billed)     Direct of                 | liscount (client is billed) O No subscription right now                                |
|            | Plus Most Popular                                                 | Wholesale discount                                                                     |
|            | \$50/me 50% off for life of the subscription <sup>1</sup> \$25/me | Grow your practice by bundling<br>QuickBooks into the services you provide<br>clients. |
|            | Essentials                                                        | Learn more about the benefits of the wholesale discount.                               |
|            | \$35/mo 50% off for life of \$17 co                               | Wholesale discourt.                                                                    |

Now you can easily add a new client that does not have QuickBooks Online.

| Add client | Client contact information                                                            |                                     | × |
|------------|---------------------------------------------------------------------------------------|-------------------------------------|---|
|            | Business Individual                                                                   |                                     |   |
|            | Business name *                                                                       | Email *                             |   |
|            | Rockcastle Construction                                                               | jennifer@rockcastleconstruction.com |   |
|            | Display name as                                                                       | Mobile                              |   |
|            | Rockcastle Construction                                                               |                                     |   |
|            | + Add more info QuickBooks subscription Wholesale discount (firm is billed) Direct of |                                     |   |
|            | Team access                                                                           |                                     |   |
|            | Select which team members in your firm can access yo                                  | our client.                         |   |
|            | Ray Choi<br>(Firm Master Admin)                                                       |                                     |   |
|            | D Watts                                                                               |                                     |   |

When choosing "No Subscription right now" the QBO product choices are not displayed, reducing confusion.