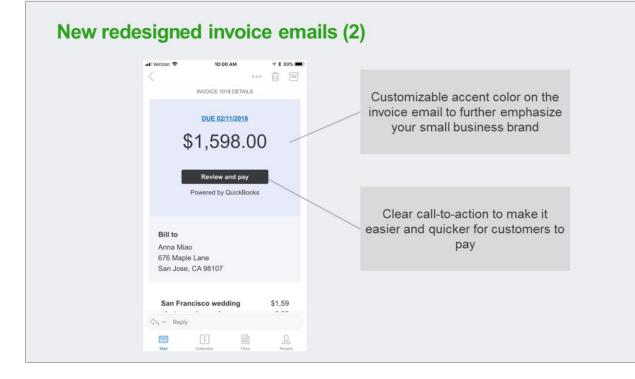

### New redesigned invoice emails (3)

Invoice details directly in the email, so customers can easily review the invoice and search for it at a later time in their email