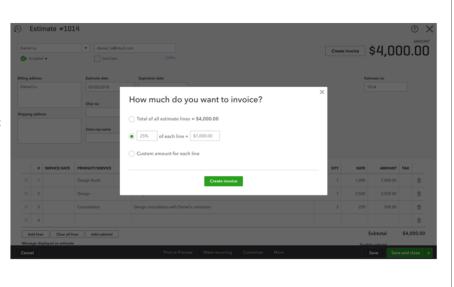

QuickBooks Online supports progress invoicing starting from an estimate. Click on 'create invoice' to create the progress invoice.

On the modal asking how much to invoice, choose one of the options:

- Total of all estimate lines this helps you create a regular invoice that will be sent for the entire estimate
- A partial amount or a partial percent of the estimate: On the invoice created from the estimate, this amount or percentage will be prefilled for each line
- Custom amount for each line this will allow you to modify each line separately and no amount or percentage will be pre-filled on the invoice created

On the modal asking how much to invoice, choose one of the options:

- 1. Total of all estimate lines this helps you create a regular invoice that will be sent for the entire estimate
- 2. A partial amount or a partial percent of the estimate: On the invoice created from the estimate, this amount or percentage will be pre-filled for each line
- 3. Custom amount for each line this will allow you to modify each line separately and no amount or percentage will be pre-filled on the invoice created