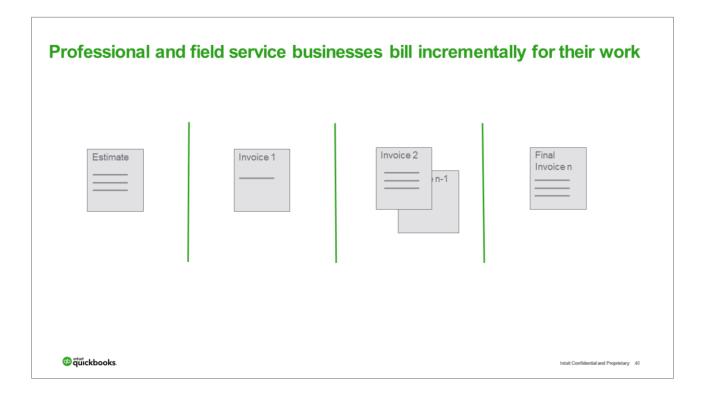

# Progress invoicing is the 'incremental' invoicing of work by small businesses.

These invoice increments may be:

- · Based on phases or stages of progress on the projects
- · Declared as part of a pre-determined billing schedule or contract
- · Or, based on progress against items cited in an estimate