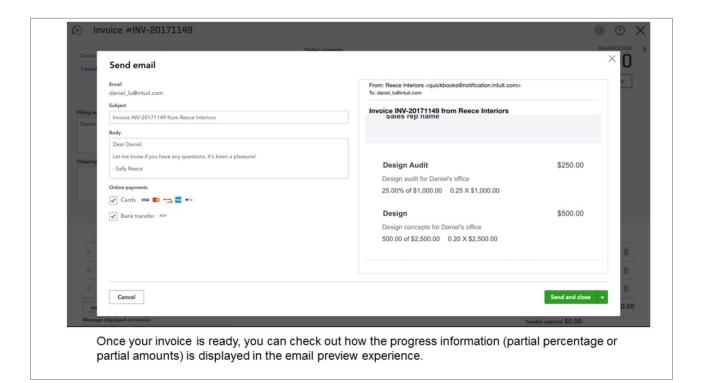

You can mix presentation formats of line items on the invoice. For instance, some items can be percentage based vs. some items can be based on dollar amounts.

Once your invoice is ready, you can check out how the progress information (partial percentage or partial amounts) is displayed in the email preview experience.