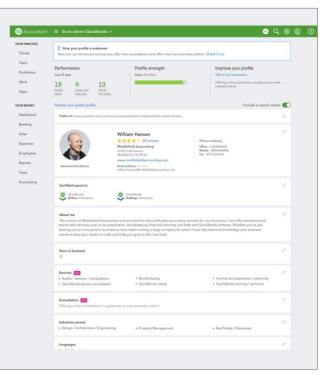

he current "Send Message" text to reflect tax-related inquiries.

Additional enhancements include both changes to the Find-a-ProAdvisor Search Experience and the ProAdvisor Profile, including:

- Prominent Display of Tax Related Credentials (CPA, EA
  - Remove Credentials from the "Name" field
  - Ensure your Credentials are up to date
  - Free Consultation
    - Update the "Free Consultation" section if you offer a free consultation
- New "Services Provided"
  - Update the "Services" section of your profile

.

#### **Matching for Tax**

#### Update Your ProAdvisor Profile!

- 1. Remove Credentials from the "Name" fields
- 2. Ensure your Credentials are up to date
- Update the "Free Consultation" section if you offer a free consultation
- 4. Update the "Services" section of your profile



As a result of these enhancements, it is important that you review your ProAdvisor profile and ensure it is up-to-date. Pay special attention to the following:

- 1. Remove Credentials from the "Name" fields
- 2. Ensure your Credentials are up to date
- 3. Update the "Free Consultation" section if you offer a free consultation
- 4. Update the "Services" section of your profile

#### **Matching for Tax**

#### Why this matters:

- Most accountants who use QBOA provide multiple services for their clients, including tax
- 65% of an accountant's revenue comes from serving tax clients

Why this matters:

Most accountants who use QBOA provide multiple services for their clients, including tax.

65% of an accountant's revenue comes from serving tax clients.

Helpful article – <u>https://www.fir