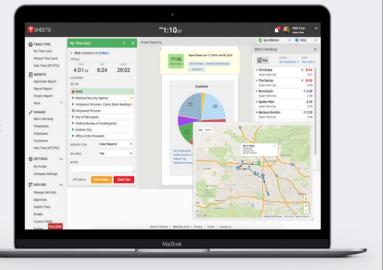

www.qbtrainingevents.com

Link in the webinar follow up email.

TSheets was acquired by Intuit January 11th 2018

#### **About Dan**

- TSheets Time Tracking
- Passion: Helping Accountants Succeed
- 2.5 years at Intuit
- Boise, ID

TSheets was acquired by Intuit January 11th 2018

## **TSheets by QuickBooks: Modern Time Capture**

#### Time Capture and Scheduling

- · GPS Technology for the mobile employee
- · Embedded in QBO
- Automate the payroll and billing/invoicing process from point of capture to point of pay
- Free Professional TSheets Account for all QuickBooks ProAdvisors
- New Certification