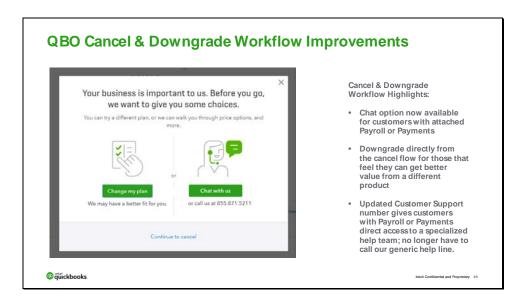

#### How Do Customers Access The Feature?

To access downgrade in product, the customer will need to click the "Cancel" hyperlink within QBO Billing and Subscription tab. Once the cancel hyperlink is clicked a modal will appear providing them options to self-serve on downgrade, contact support for further assistance by phone or chat or a click through to cancel.

To cancel within QBO please follow the steps below:

Log into **QBO** Click the **Gear** Icon Select **Account and Settings** Click **Billing and Subscription** Tab Click **Cancel** hyperlink New Cancel Flow including **Change Plan** and Care options will be displayed