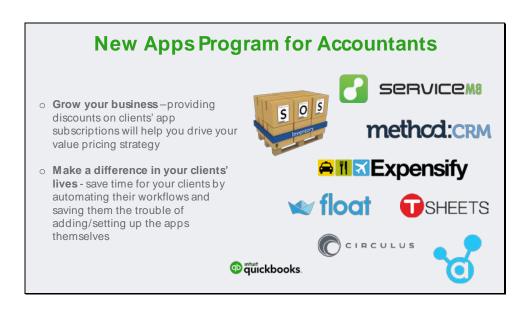

Intuit Passion.....Connecting our customers to an ecosystem of opportunities

New Apps Program for Accountants community article: https://community.intuit.com/articles/1630576

<u>New Apps Program for Accountants community article:</u> <u>https://community.intuit.com/articles/1630576</u>

Which apps have discounts? Expensify Method: CRM TSheets Excel Transactions Importer & Deleter Float SOS Inventory ServiceM8, Circulus

To view discount information, hover over the app on the Apps screen in QuickBooks Online Accountant