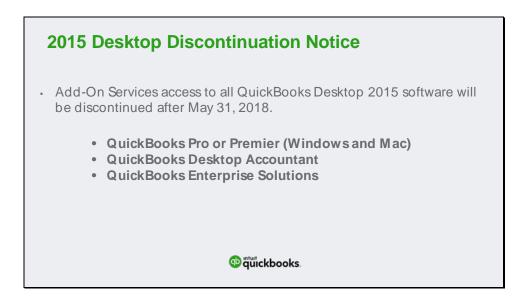

- Desktop Payroll Services Assisted, Basic, Standard, Enhanced, Workers Comp Payment Service, and ViewMyPaycheck
- Live Support discontinuing Telephone and Chat support options
- Online Backup Intuit Online automated backup service
- Online Banking Ability to download Credit Card and Bank Transactions, Merchant Services, Automatic Credit Card Billing, ACH Check Processing
- Accountant Copy File Transfer Service
- Multicurrency/Exchange Rate
- Bill Pay / Intuit Payment Network

To ensure clients continue to benefit from QuickBooks 'Add-On Services', they should upgrade to a supported version of QuickBooks Desktop. If they are not using any add on services, 2015 will still provide basic function however, security updates will not be available starting June 1, 2018.