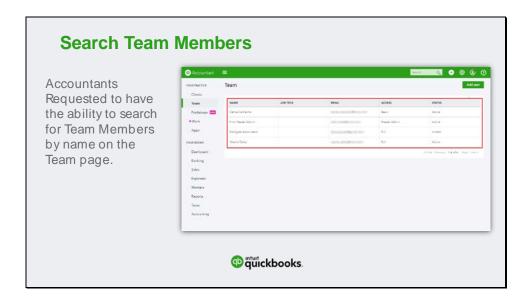

We now have the ability to search for team members on the QuickBooks Online Accountants – Team page

Prior to the feature update, the Team page would allow you to sort columns

Not very helpful if you are looking for Michael or Nancy

When entering text in the 'Find' field, the Team page will display matching results You now have the ability to search by 'Name' or 'Job Title'

This feature was updated recently as a result of your feedback Be sure to ask your questions and provide your feedback in the webinar chat We're listening to you and driving for the change you are requesting