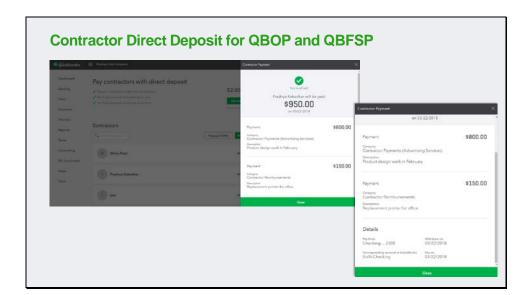

| 🖤 quickbooks                                       | 😑 Piadoya Test Company                                                                                                                                                  |               |                                                               |
|----------------------------------------------------|-------------------------------------------------------------------------------------------------------------------------------------------------------------------------|---------------|---------------------------------------------------------------|
| Dashboard                                          | Employees Contractors                                                                                                                                                   |               |                                                               |
| Banking<br>Sales<br>Expenses<br>Workers<br>Reports | Pay contractors with direct deposit  Very your contractors right from Guidelfoods  Very keep a record of everything for you  Vou'll be proposed and ready at lack treat |               | .00/contractor/mo<br>iot stanted<br>offer to paged admentions |
| Taxes<br>Accounting                                | Contractors Q. Find a contractor                                                                                                                                        | Prepare 1099s | Add a contractor                                              |
| My Accountant<br>Apps                              | M Meha Patel                                                                                                                                                            |               | Write check 💌                                                 |
| Tools                                              | P Pradnya Kakodkar                                                                                                                                                      |               | Pay by direct deposit<br>Create expense<br>Create bill        |

Contractor direct deposit is the #1 most requested feature within the online payroll segment.

This feature allows small business employers to now easily manage payroll for both W<sub>2</sub> employees and 1099 contractors all from the Worker's tab.

Managing contractor details and getting ready to pay them.

When creating a payment, you can add important accounting details such as category and descriptions to better manage the payments.

Contractors with banking info will default to **Pay with direct deposit** after the first direct deposit has been issued.

| ontractor Payment                                   | ×                      | Contractor Payment                                  |                                 |
|-----------------------------------------------------|------------------------|-----------------------------------------------------|---------------------------------|
| -                                                   | Î                      | Caregory                                            | Description (optional)          |
| P Pradnya Kakodkar                                  |                        | Contractor Payments (Advartia                       | Product design work in Fabruary |
| Ester payment       \$ 000       Category           | Description (optional) | Enter payment \$ 150.00 Category                    | Exerciption (optional)          |
| Solart processingary                                | What's this lize?      | Contráctor Reimbursements 👻                         | Replacement pointer for office  |
| + Add payment                                       |                        | Details                                             |                                 |
| Details                                             |                        | Checking2308                                        |                                 |
| Pay hom<br>Checking2308                             |                        | Corresponding account in QuickBooks<br>Both Savings | •                               |
| Corresponding account in QuickBooks<br>Bola Savings |                        | Pay on<br>03/22/2018                                |                                 |