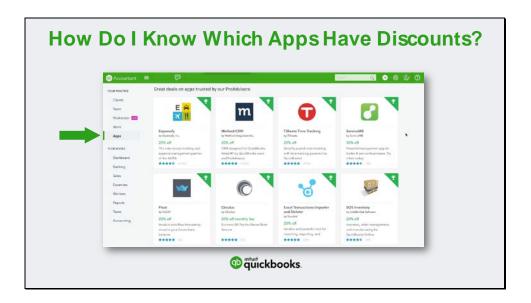

Intuit Passion.....Connecting our customers to an ecosystem of opportunities

New Apps Program for Accountants community article: https://community.intuit.com/articles/1630576

<u>New Apps Program for Accountants community article:</u> <u>https://community.intuit.com/articles/1630576</u>

Which apps have discounts? Expensify Method: CRM TSheets Excel Transactions Importer & Deleter Float SOS Inventory ServiceM8, Circulus

To view discount information, hover over the app on the Apps screen in QuickBooks Online Accountant